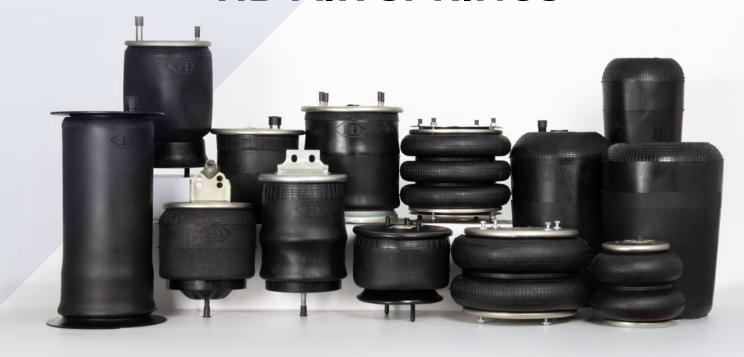

# **HD AIR SPRINGS**





# WHY HD AIR SUSPENSION?

### **DRIVER COMFORT**

Drivers report that trucks with air suspension glide over bumps much more easily and give increased handling confidence.

#### LESS WEAR AND TEAR

Air suspension means less vibration through the vehicle and that means less wear and tear on components on the truck or trailer.

#### **BETTER EFFICIENCY**

Better suspension means better cornering speeds and that leads to savings in travel time.

#### LOAD VERSATILITY

Air suspension can automatically level the suspension when loads are unevenly distributed, giving better braking and axle loads.

As the height can be adjusted, the truck or trailer can 'kneel' to help with loading, or it can be raised to clear obstacles.

#### **ENVIRONMENTAL BENEFITS**

Less vibration is transmitted through